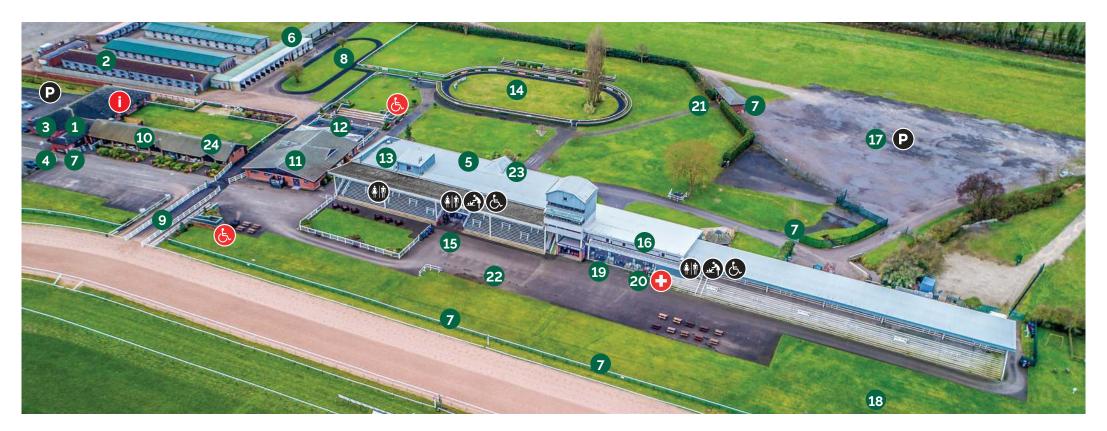

## FINDING YOUR WAY AROUND

- 1 Car Park B Owners & Trainers, Disabled & Hospitality
- 2 Stable Yard
- 3 Racecourse Office
- 4 General Enclosure, Owners & Trainers, Hospitality Entrance

Free wifi: \_Racecourse\_WiFi

- 5 Minster Suite
- 6 Saddling Boxes
- 7 Emergency Exit

- 8 Pre-Parade Ring
- 9 Horse Walk
- 10 Stable Staff Facilities
- 11 Weighing Room
- Winners Enclosure
- 13 Seasons Restaurant
- 14 Parade Ring
- 15 Betting Hall & Bars
- **16** Owners & Trainers Suite

## SOUTHWELL RACECOURSE

- 17 Car Park A Public
- 18 Picnic Area
- 19 Food Court
- 20 First Aid
- 21 General Enclosure Entrance
- 22 Betting Ring
- First Floor Access (with lift)
  Access to Minster Suite,
  Seasons Restaurant,
  Owners & Trainers Suite
- 24 Syndicates Lounge

## **FACILITIES**

- First Aid Point
- & Accessible Viewing Platform
- Information
- Toilets
- Baby Changing Facilities
- **&** Disabled Toilets