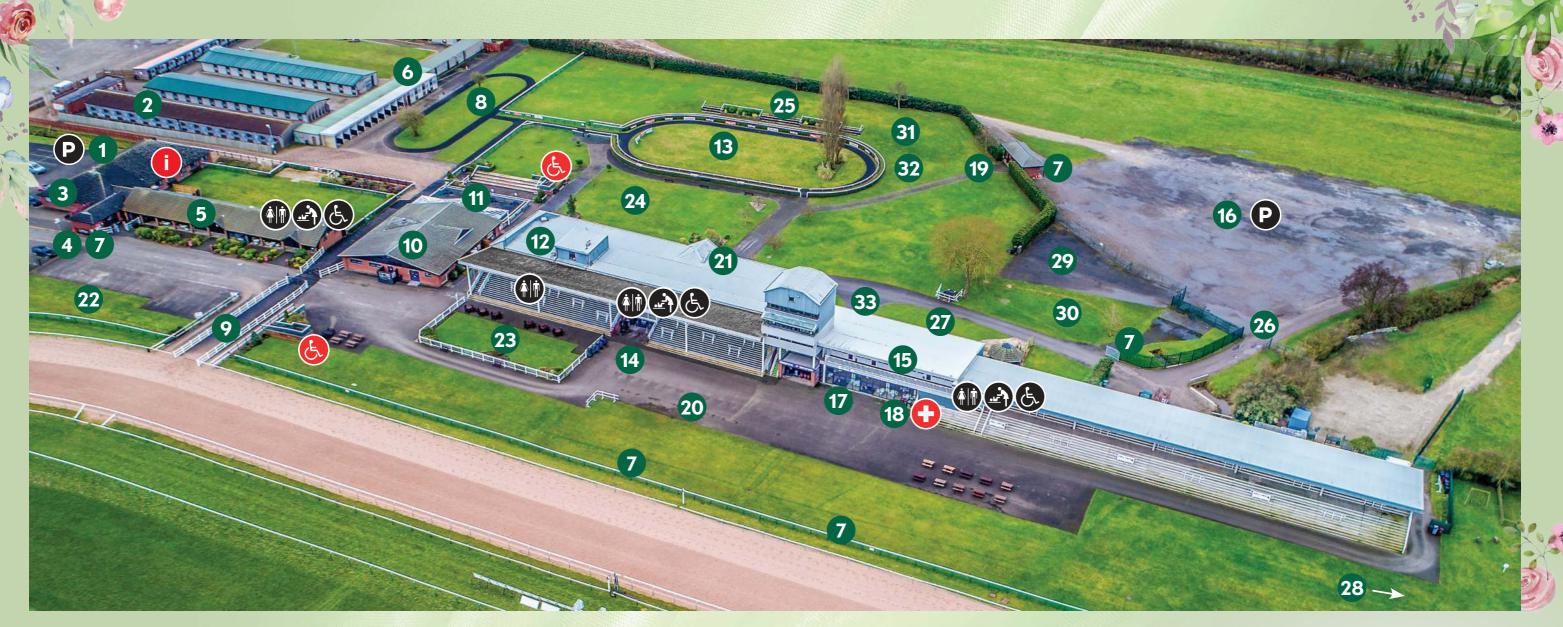

## **FINDING YOUR WAY AROUND** SOUTHWELL RACECOURSE

- 1 Car Park B
- 2 Stable Yard
- 3 Racecourse Office
- 4 Owners & Trainers/ Hospitality Entrance
- 5 Owners & Trainer and Annual Members
- 6 Saddling Boxes
- 7 Emergency Exit
- 8 Pre-Parade Ring
- 9 Horse Walk

- 10 Weighing Room
- 11 Winners Enclosure
- 12 Seasons Restaurant
- 13 Parade Ring
- 14 Betting Hall & Bars
- 15 Hospitality Boxes
- 16 Car Park A Public
- 17 Food Court
- 18 First Aid
- 19 General Admission Entrance
- 20 Betting Ring

- 21 First Floor Access (with lift) Access to Seasons Restaurant & Hospitality boxes
- 22 Trackside Lawn
- 23 VIP Lawn
- 24 Music & Style Award Stage
- 25 Parade Ring Hospitality Marquee
- 26 Pre-paid Ticket Entrance
- 27 Champagne Lawn
- 28 Minster Lawn
- 29 Outside Toilet Area

- 30 Outside Food Outlets
- 31 Nottingham Porsche Stand
- 32 Style Award Flower Wall
- 33 Children's Bereavement Centre Stand

## **FACILITIES**

- First Aid Point
- Accessible Viewing Platform
- Information
- Toilets
- **Baby Changing Facilities**
- B Disabled Toilets