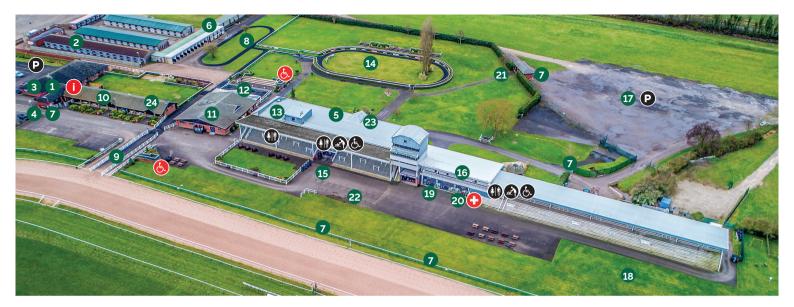

## **FINDING YOUR WAY AROUND**

- Car Park B Owners & Trainers. Disabled & Hospitality
- Stable Yard
- Racecourse Office
- General Enclosure, Owners & Trainers, Hospitality Entrance
- Minster Suite
- Saddling Boxes
- **Emergency Exit**

- Pre-Parade Ring
- Horse Walk
- Stable Staff Facilities
- Weighing Room
- Winners Enclosure
- Seasons Restaurant
- Parade Ring
- Betting Hall & Bars
- Owners & Trainers Suite

## **SOUTHWELL RACECOURSE**

- Car Park A Public
- Picnic Area
- Grandstand Hall
- First Aid
- General Enclosure Entrance
- **Betting Ring**
- First Floor Access (with lift) Access to Minster Suite, Seasons Restaurant. Owners & Trainers Suite
- Syndicates Lounge

## **FACILITIES**

- First Aid Point
- Accessible Viewing Platform
- Information
- Toilets
- Baby Changing Facilities
- **Disabled Toilets**